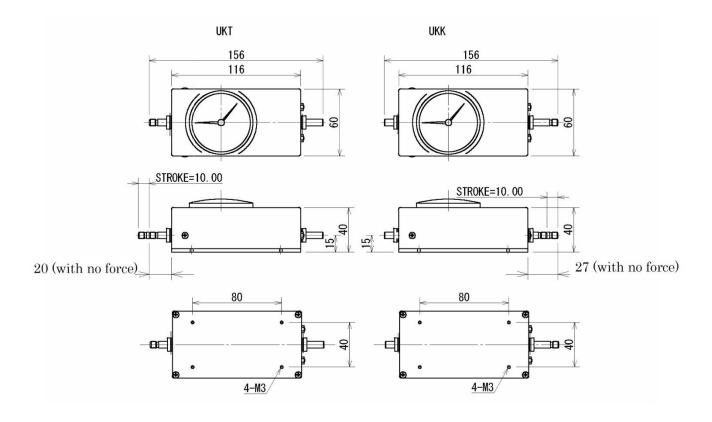

|  |  |  |

<sup>\*</sup> Refer to specifications of the individual product for details.



## [Dimension]



Unit: mm

### [Calibration certificate & ISO 17025 calibration services]

- As an option, we offer calibration certificates and traceability charts with extra charges. Moreover, we can offer calibration services according to ISO/IEC17025: 2005. Contact us for details.

# [Cautions]

- Information in this document is subject to change without prior notice.
- This document is product descriptions and handling precautions, and do not guarantee various characteristics or safety.
- This product is designed for force measurement purpose only.
- Do not copy and use this content without authorization.
- Do not apply force more than its capacity or from incorrect direction to the measuring shaft.
- Do not use this product in the environments including fierce temperature changes, high temperature,