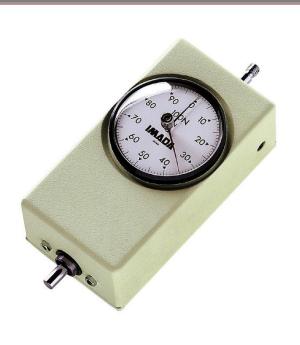

# Build-in Use Model Mechanical Force Gauge UKT/UKK series

Ideal for build-in equipment due to the compact design.

**UKT** for tension test and **UKK** for compression test.

Shows real time value and peak value simultaneously with memory pointer.

Capable to delete the attachment's weight by rotating the tare ring.

Rugged design and no need for electricity.

UKT standard set

| Testing images                              |                                                               |  |  |  |  |  |
|---------------------------------------------|---------------------------------------------------------------|--|--|--|--|--|
| Fix the force gauge and start measurement.  | Turn the center screw to adjust the red pointer back to zero. |  |  |  |  |  |
| M ON AND AND AND AND AND AND AND AND AND AN | 110 2 1 1 1 1 1 1 1 1 1 1 1 1 1 1 1 1 1                       |  |  |  |  |  |