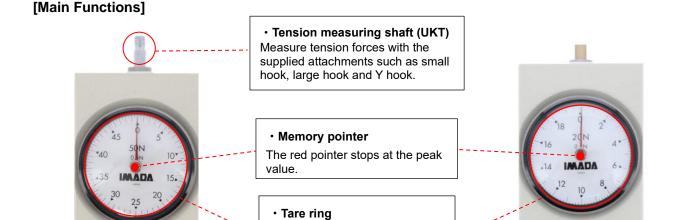

# Build-in Use Model Mechanical Force Gauge UKT/UKK series

Ideal for build-in equipment due to the compact design.

**UKT** for tension test and **UKK** for compression test.

Shows real time value and peak value simultaneously with memory pointer.

Capable to delete the attachment's weight by rotating the tare ring.

Rugged design and no need for electricity.

UKT standard set

| Testing images                              |                                                               |  |  |  |  |  |
|---------------------------------------------|---------------------------------------------------------------|--|--|--|--|--|
| Fix the force gauge and start measurement.  | Turn the center screw to adjust the red pointer back to zero. |  |  |  |  |  |
| M ON AND AND AND AND AND AND AND AND AND AN | 110 2 1 1 1 1 1 1 1 1 1 1 1 1 1 1 1 1 1                       |  |  |  |  |  |

UKK series for compression only

Rotate the tare ring to delete the attachment weight or error

• Compression measuring shaft (UKK) Measure compress force with the supplied attachments such as flat tip, conical tip,

cause by position.

chisel tip and notched tip.

| Specifications        |                                                                                                 |                                                                                                     |  |  |  |  |
|-----------------------|-------------------------------------------------------------------------------------------------|-----------------------------------------------------------------------------------------------------|--|--|--|--|
| Model                 | UKT UKK                                                                                         |                                                                                                     |  |  |  |  |
| Stroke                | 10                                                                                              | mm                                                                                                  |  |  |  |  |
| Measuring units       | See [Mo                                                                                         | odel lists]                                                                                         |  |  |  |  |
| Reading method        | Real time/Peak hold (Memory pointer type)                                                       |                                                                                                     |  |  |  |  |
| Scales *1             | 100 lines                                                                                       |                                                                                                     |  |  |  |  |
| Accuracy              | ±0.3%F. S or less                                                                               |                                                                                                     |  |  |  |  |
| Operating environment | 0~+40°C                                                                                         |                                                                                                     |  |  |  |  |
| Dimension             | See [Dimension]                                                                                 |                                                                                                     |  |  |  |  |
| Weight *2             | Approx. 300g                                                                                    |                                                                                                     |  |  |  |  |
| Standard accessories  | 4 pcs of tension attachments,<br>Instruction manual, Carry case,<br>Inspection certificate etc. | 5 pcs of compression attachments,<br>Instruction manual, Carry case,<br>Inspection certificate etc. |  |  |  |  |